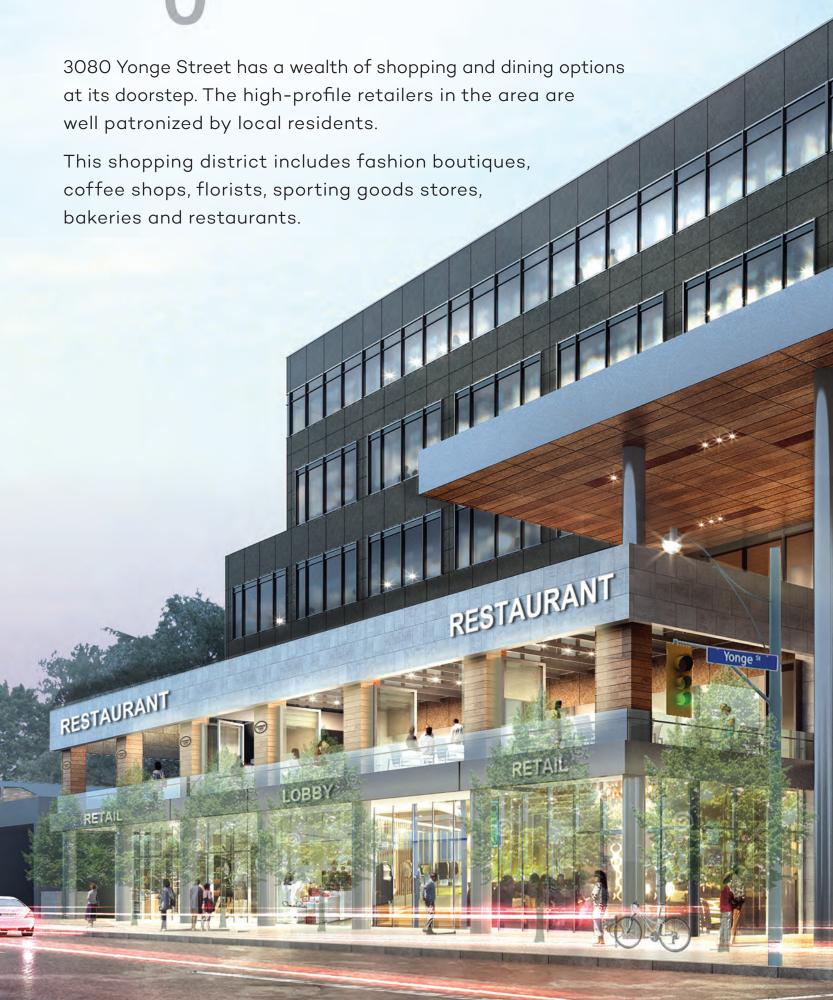

### RETAIL

- New storefront and streetscape finishes
- Restaurant space NanaWall system and retractable skylight