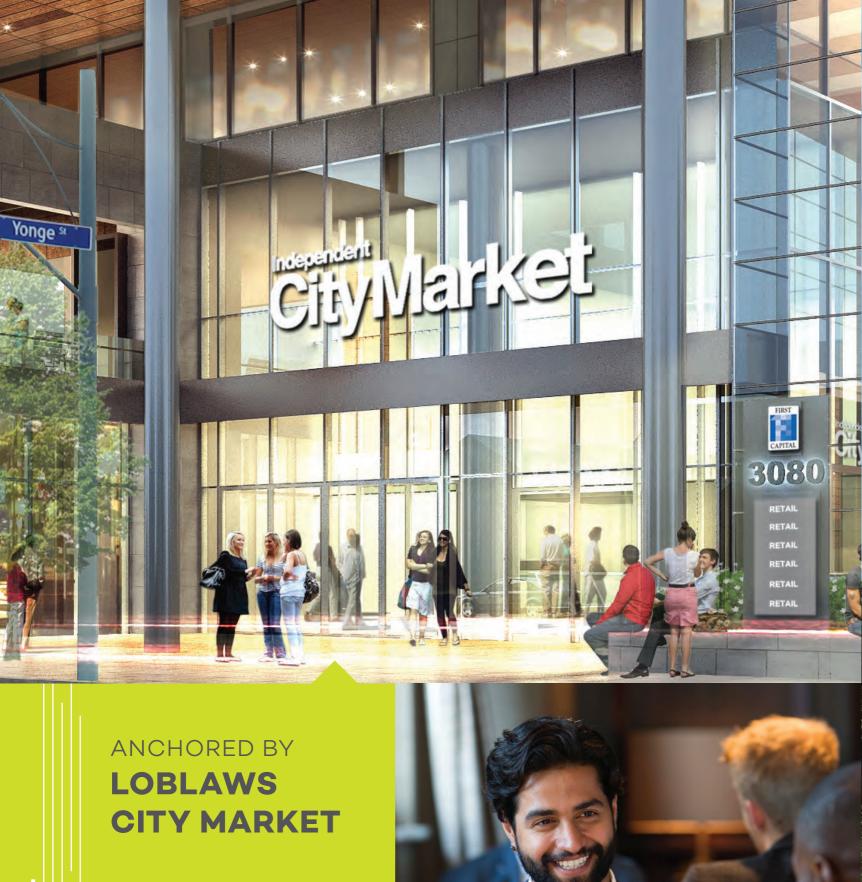

### MAIN BUILDING & OFFICES

- Upgraded lobby finishes
- Office floors have been upgraded with new lighting and ceiling grids
- Dedicated service elevator to serve the retail spaces and all of the office floors, with direct access from the loading dock
- Dedicated freight elevator for the large Yonge Street retail space
- Green roof on Loblaws City Market