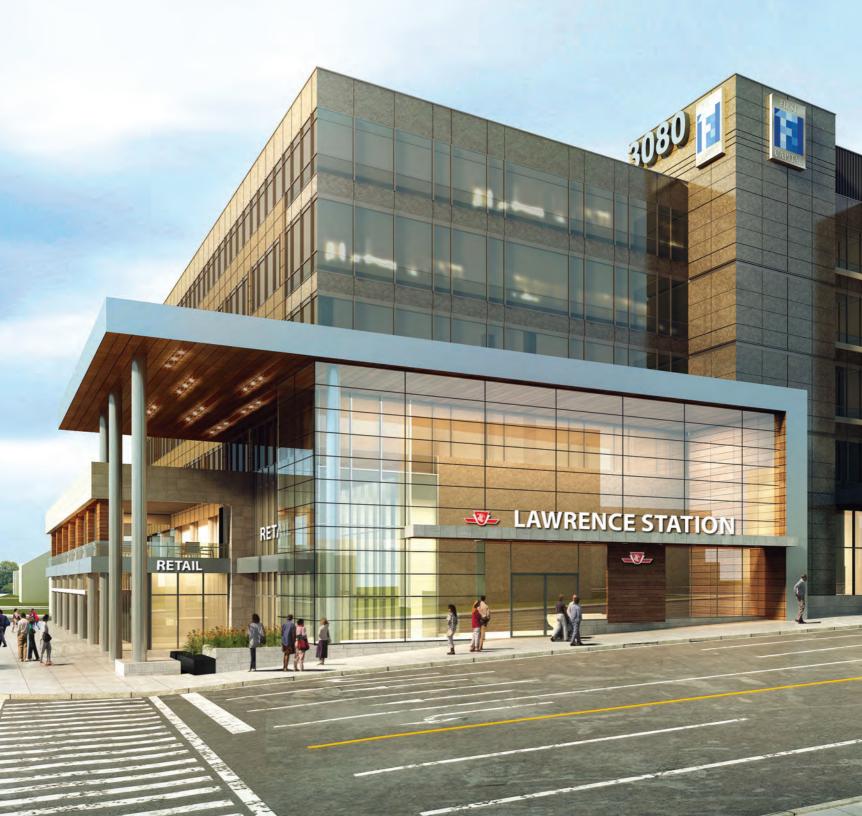

# CONVENIENCE

Centrally located at a prime intersection in the heart of Toronto, 3080 Yonge Street is easily accessible for all types of commuters. The property is south of Highway 401 and is situated directly above TTC's Lawrence subway station.

### EASY SUBWAY ACCESS TO LAWRENCE STATION 24,560 RIDERS DAILY

Source: Toronto Transit Commission Subway Ridership 2015