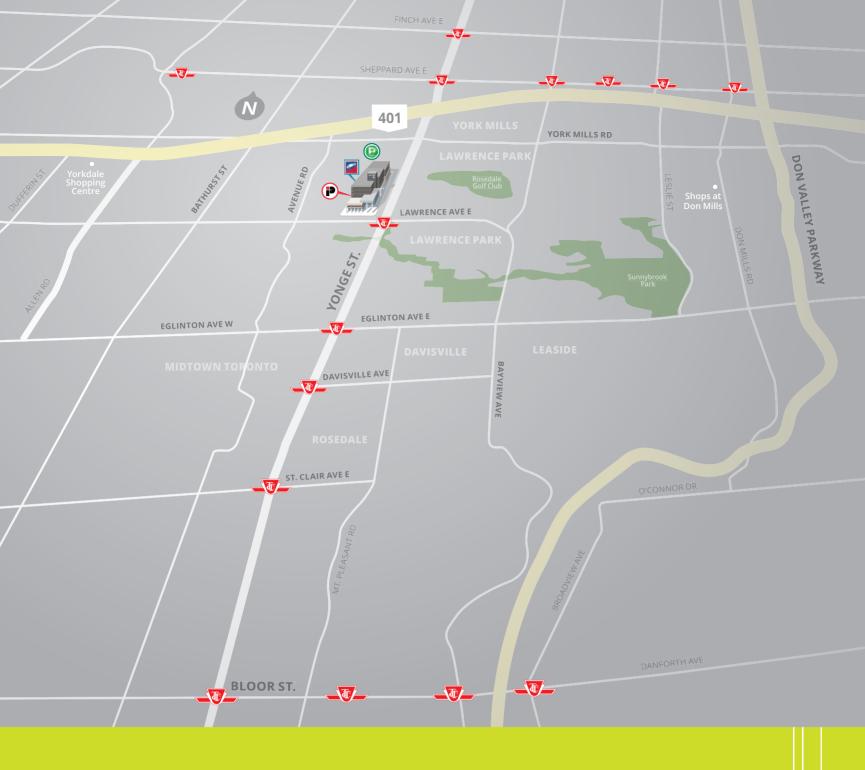

# CONVENIENCE

Centrally located at a prime intersection in the heart of Toronto, 3080 Yonge Street is easily accessible for all types of commuters. The property is south of Highway 401 and is situated directly above TTC's Lawrence subway station.

### EASY SUBWAY ACCESS TO LAWRENCE STATION 24,560 RIDERS DAILY

Source: Toronto Transit Commission Subway Ridership 2015

### **PARKING**

In addition to the on-site and nearby parking lots, patrons of 3080 Yonge can park on many of the side streets surrounding the property.

TRAFFIC AADT
45,986 vehicles

at Yonge St. & Lawrence Ave.